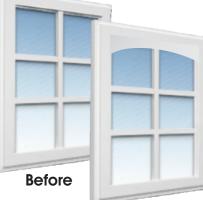

#### **VCUT DECORATIVE INFILLS**

Instantly change the look and feel of your visible glass. Creative Millwork custom infills can be integrated with S.D.L. grilles for a truly high end design.

After

**NEED A CUSTOM PROFILE?** 