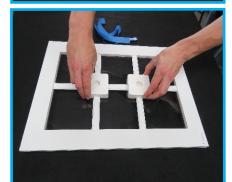

## \$132.00 Net Per 12 Pack

- 1) Assemble Your SDL Grille Kit From Creative Millwork
- 2) Place SDL APPLICATION BLOCKS On Top Of Joints & Press Grille Into Block
- 3) Remove SDL Tape Liner & Flip The Grille Over
- 4) Place Blocks On Glass Surface & Move Grille Around To Check For Fit & Allignment
- 5) Press Fingers Onto The Grille Thru The Block Holes Adhering Grille To Surface Of the Glass. Use J Roller Across All Grille Surfaces