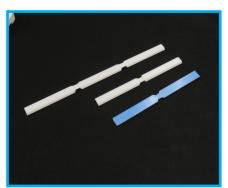

## \$132.00 Net Per 12 Pack

- 1) Assemble Your SDL Grille Kit From Creative Millwork
- 2) Place SDL APPLICATION BLOCKS On Top Of Joints & Press Grille Into Block
- 3) Remove SDL Tape Liner & Flip The Grille Over
- 4) Place Blocks On Glass Surface & Move Grille Around To Check For Fit & Allignment
- 5) Press Fingers Onto The Grille Thru The Block Holes Adhering Grille To Surface Of the Glass. Use J Roller Across All Grille Surfaces