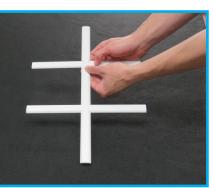

## \$132.00 Net Per 12 Pack

- 1) Assemble Your SDL Grille Kit From Creative Millwork
- 2) Place SDL APPLICATION BLOCKS On Top Of Joints & Press Grille Into Block
- 3) Remove SDL Tape Liner & Flip The Grille Over
- 4) Place Blocks On Glass Surface & Move Grille Around To Check For Fit & Allignment
- 5) Press Fingers Onto The Grille Thru The Block Holes Adhering Grille To Surface Of the Glass. Use J Roller Across All Grille Surfaces