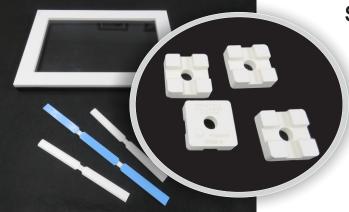

NEW...SDL APPLICATION BLOCKS

Another Great Idea from Creative Millwork

## \$132.00 Net Per 12 Pack

- 1) Assemble Your SDL Grille Kit From Creative Millwork
- 2) Place SDL APPLICATION BLOCKS On Top Of Joints & Press Grille Into Block
- 3) Remove SDL Tape Liner & Flip The Grille Over
- 4) Place Blocks On Glass Surface & Move Grille Around To Check For Fit & Allignment
- 5) Press Fingers Onto The Grille Thru The Block Holes Adhering Grille To Surface Of the Glass. Use J Roller Across All Grille Surfaces