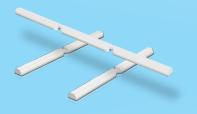

## \$132.00 Net Per 12 Pack

- 1) Assemble Your SDL Grille Kit From Creative Millwork
- 2) Place SDL APPLICATION BLOCKS On Top Of Joints & Press Grille Into Block
- 3) Remove SDL Tape Liner & Flip The Grille Over
- 4) Place Blocks On Glass Surface & Move Grille Around To Check For Fit & Allignment
- 5) Press Fingers Onto The Grille Thru The Block Holes Adhering Grille To Surface Of the Glass. Use J Roller Across All Grille Surfaces