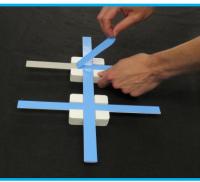

## \$132.00 Net Per 12 Pack

- 1) Assemble Your SDL Grille Kit From Creative Millwork
- 2) Place SDL APPLICATION BLOCKS On Top Of Joints & Press Grille Into Block
- 3) Remove SDL Tape Liner & Flip The Grille Over
- 4) Place Blocks On Glass Surface & Move Grille Around To Check For Fit & Allignment
- 5) Press Fingers Onto The Grille Thru The Block Holes Adhering Grille To Surface Of the Glass. Use J Roller Across All Grille Surfaces