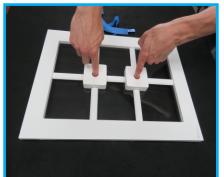

## \$132.00 Net Per 12 Pack

- 1) Assemble Your SDL Grille Kit From Creative Millwork
- 2) Place SDL APPLICATION BLOCKS On Top Of Joints & Press Grille Into Block
- 3) Remove SDL Tape Liner & Flip The Grille Over
- 4) Place Blocks On Glass Surface & Move Grille Around To Check For Fit & Allignment
- 5) Press Fingers Onto The Grille Thru The Block Holes Adhering Grille To Surface Of the Glass. Use J Roller Across All Grille Surfaces